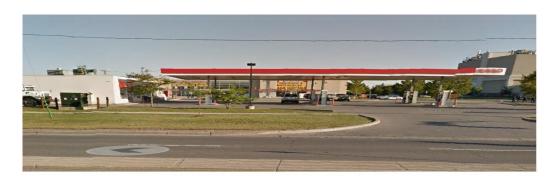

## ESSO GAS STATION 6951 STEELES AVE W.

Approximately 1.0 acres land on Steeles. Lots of Opportunities to grow more and add more Business to it

We recently NEGOSIATING WITH GLOBAL a new agreement that will makes some big changes to our gas station from July 2/2015