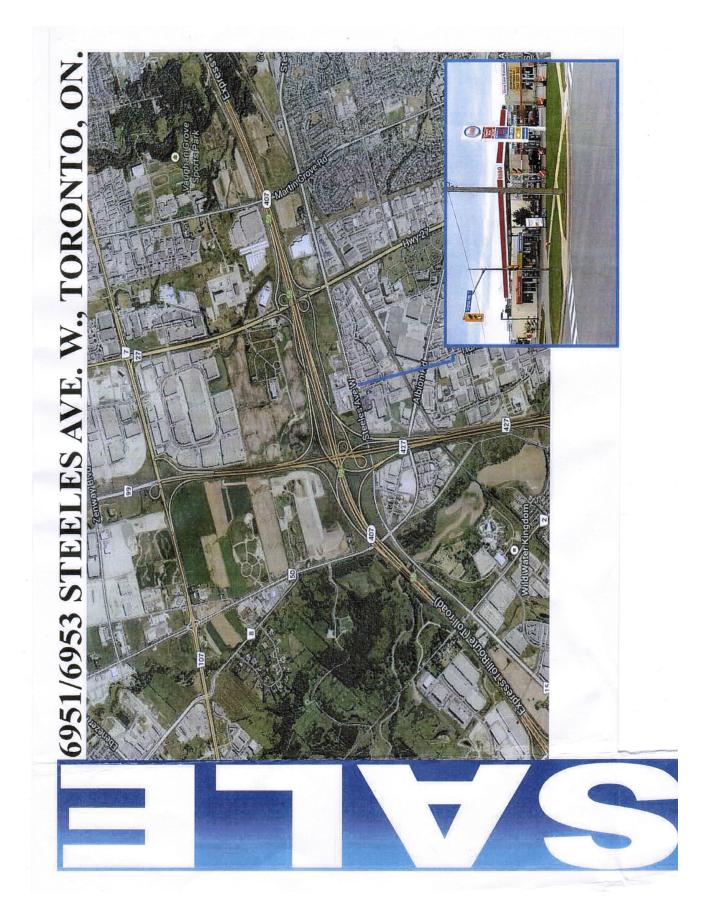

## ESSO GAS STATION 6951 STEELES AVE W.

Approximately 1.0 acres land on Steeles. Lots of Opportunities to grow more and add more Business to it

We recently NEGOSIATING WITH GLOBAL a new agreement that will makes some big changes to our gas station from July 2/2015